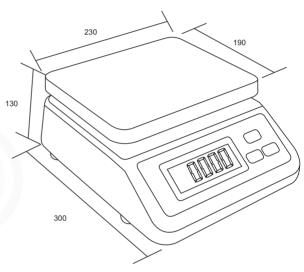

## **DIMENSION**(mm)

#### SPECIFICATIONS

| Model               | S29                                |
|---------------------|------------------------------------|
| Capacity/division   | 3kg/0.2g,6kg/0.5g,15kg/1g          |
| External resolution | 1/15,000                           |
| Display             | 25mm LCD                           |
| Pan size            | 230mm ×190mm                       |
| ADC                 | sigma delta                        |
| ADC update          | ≤ 1/10 second                      |
| Keypad              | 3keys                              |
| Operate temp        | 0°C~+40°C                          |
| Internal counts     | 600,000                            |
| Rating              | Dry battery cell powered(size Dx4) |
| Gross Weight        | 3.5kg                              |
|                     |                                    |
|                     |                                    |