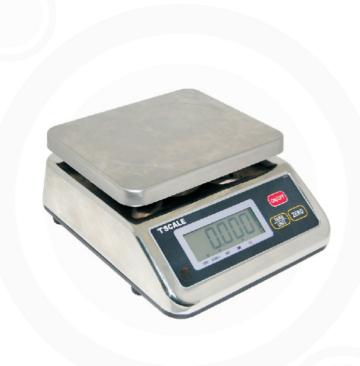

# S29 WATERPROOF BENCH SCALE

### **O** FEATURES

- 25mm height large LCD display
- Stainless steel housing,SST pan
- Selectable weighing unit (kg/lb)
  Super low power consumption,1 year battery life
- Dry battery cell powered(size Dx4)