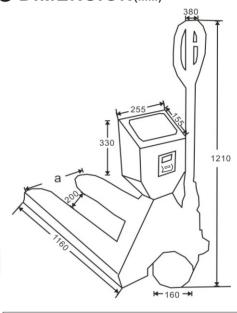

# TPS-ec Pallet Scales

## EC approved



## **O**FEATURES

- Big size LCD display, 52mm digits high, attached white color LED display
- Function include change weighing unit, net/gross shift, pre-tare, Accumulation
- Built-in rechargeable battery, up to 60 hours operate

#### **O** OPTIONS

■ Built-in mini printer

### **○** DIMENSION(mm)



Fork Overall Width 555mm

## **O**SPECIFICATIONS

| Model              | TPS-I                                                | TPS-II                  |
|--------------------|------------------------------------------------------|-------------------------|
| Display            | 52mm LCD display, Attached                           | white color LED display |
| Capacity           | 2000 x 1kg                                           |                         |
| ADC                | sigma delta                                          |                         |
| Keypad             | 7 keys mechanical                                    |                         |
| Operation humidity | 0 ~ 80%                                              |                         |
| Operate temp