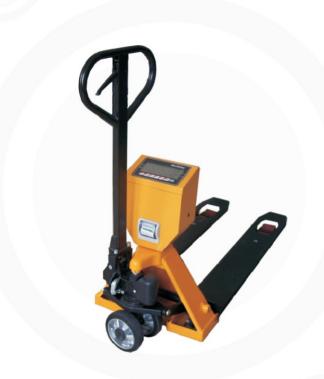

# TPS-ec Pallet Scales

## **O**FEATURES

- Big size LCD display, 52mm digits high, attached white color LED display
- Function include change weighing unit, net/gross shift, pre-tare, Accumulation
- Built-in rechargeable battery, up to 60 hours operate

#### **O** OPTIONS

■ Built-in mini printer